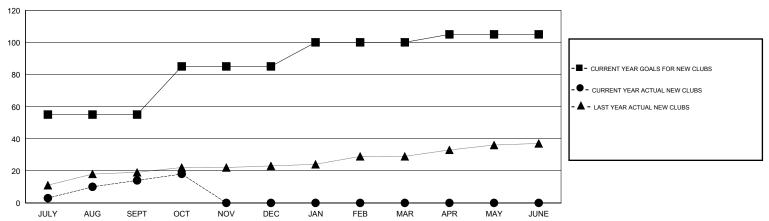

## GOALS AND ACTUAL NEW CLUBS CUMULATIVE

| DROPPED CLUBS: 3  DROPPED MEMBERS |           | 83 CLUBS OF 387 ADDED 1 OR MORE NEW MEMBERS | GENDER DISTRIB  MALE  FEMALE        | UTION<br>6,840 (73.91%)<br>2,415 (26.09%) |       |
|-----------------------------------|-----------|---------------------------------------------|-------------------------------------|-------------------------------------------|-------|
| DECEASED                          | 1         | CLICK HERE FOR CUMULATIVE                   | TOTAL FAMILY UNIT MEMBERS           |                                           | 5,170 |
| CLUB CANCELLED OTHER              | 21<br>273 | MEMBERSHIP DATA                             | FAMILY MEMBERS PAYING HALF 3,0 DUES |                                           | 3,032 |
| TOTAL                             | 295       |                                             |                                     |                                           |       |