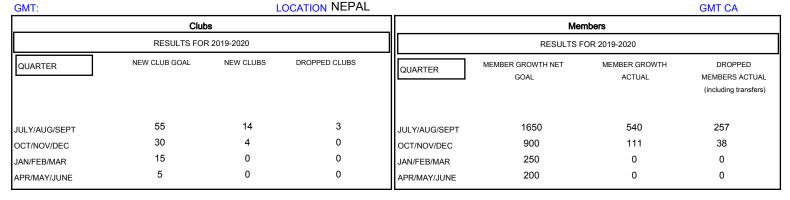

## GOALS AND ACTUAL NEW CLUBS CUMULATIVE

| DROPPED CLUBS: 3  DROPPED MEMBERS |           | 83 CLUBS OF 387 ADDED 1 OR MORE NEW MEMBERS | GENDER DISTRIB  MALE  FEMALE        | UTION<br>6,840 (73.91%)<br>2,415 (26.09%) |       |
|-----------------------------------|-----------|---------------------------------------------|-------------------------------------|-------------------------------------------|-------|
| DECEASED                          | 1         | CLICK HERE FOR CUMULATIVE                   | TOTAL FAMILY UNIT MEMBERS           |                                           | 5,170 |
| CLUB CANCELLED OTHER              | 21<br>273 | MEMBERSHIP DATA                             | FAMILY MEMBERS PAYING HALF 3,0 DUES |                                           | 3,032 |
| TOTAL                             | 295       |                                             |                                     |                                           |       |