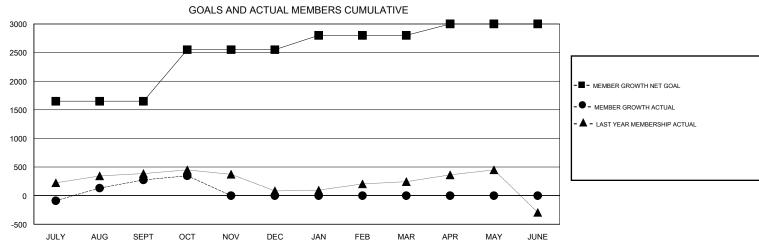

## GOALS AND ACTUAL NEW CLUBS CUMULATIVE

| DROPPED CLUBS: 3  DROPPED MEMBERS |           | 83 CLUBS OF 387 ADDED 1 OR MORE NEW MEMBERS | GENDER DISTRIB  MALE  FEMALE        | UTION<br>6,840 (73.91%)<br>2,415 (26.09%) |       |
|-----------------------------------|-----------|---------------------------------------------|-------------------------------------|-------------------------------------------|-------|
| DECEASED                          | 1         | CLICK HERE FOR CUMULATIVE                   | TOTAL FAMILY UNIT MEMBERS           |                                           | 5,170 |
| CLUB CANCELLED OTHER              | 21<br>273 | MEMBERSHIP DATA                             | FAMILY MEMBERS PAYING HALF 3,0 DUES |                                           | 3,032 |
| TOTAL                             | 295       |                                             |                                     |                                           |       |